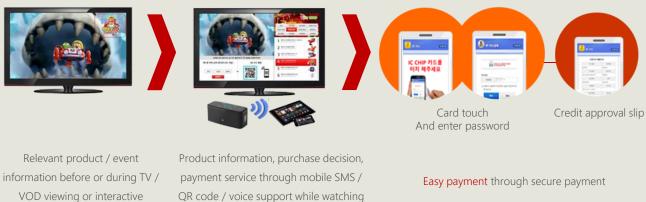

## 7-1. IOT BASED MOBILE PAYMENT TECHNOLOGY - MIRRORING OTT

#### Mirroring OTT Technical overview •

## Mirroring OTT

viewing

Development of sales / event product image information display and payment function service through mobile linkage and related world's first two-way OTT service in connection with technology related event / promotion trigger exposure and rearviewing solution application technology while watching TV