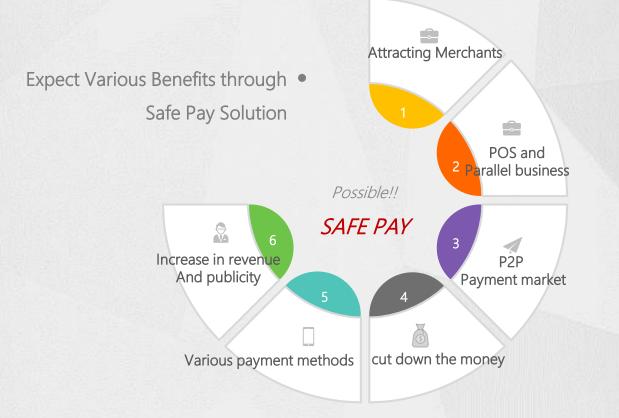

## 6. BUSINESS PROMOTION

#### **Attracting Merchants**

- · Attracting NHN KCP Partners
- Through business alliance with SME Association Attract new / existing merchants

## P2P Enter the payment market

• Attract P2P transactions in SNS (YouTube, Blog, Facebook, Instagram, Cafe, etc.) market as online transactions increase

## Provide various payment methods

- · Possible to link payment terminal installed in existing merchant
- · Provide secure payment and QR code payment service

## Parallel business with other

#### companies' POS

- Regardless of the use of other company's POS, you can use it in peace
- 👌 👍 Rising market share

#### cut down the money

- · Reduced document costs due to mobile receipts
- · Reducing Merchant Costs

Merchant profitability increase and

#### <sup>t</sup>promotion

- · Revenue increase due to the use of reassurance
- · Homepage promotion for merchants using Assurance Pay