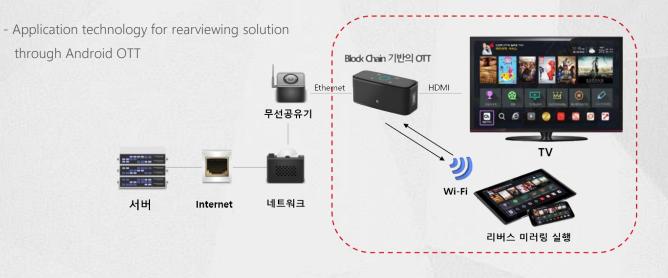

## 7-1. IOT BASED MOBILE PAYMENT TECHNOLOGY - MIRRORING OTT

#### Mirroring OTT Technical overview •

## Mirroring OTT

viewing

Development of sales / event product image information display and payment function service through mobile linkage and related world's first two-way OTT service in connection with technology related event / promotion trigger exposure and rearviewing solution application technology while watching TV