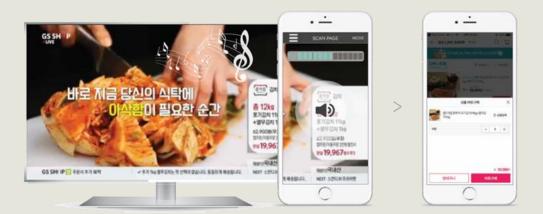

### 5-3. MAIN SERVICE- REMOTE PAYMENT SERVICE

At the time of payment, such as a PC shopping mall or a small market without a payment system For payments, such as PC shopping malls or small markets without a payment system

## 5-4. MAIN SERVICE- QR / BAR CODE PAYMENT SERVICE

Wherever you can attach a QR code, such as home shopping, shopping malls, or POS Touch the card (IC Chip) directly to the smartphone (NFC) after shooting the QR code Enter two digit password and pay