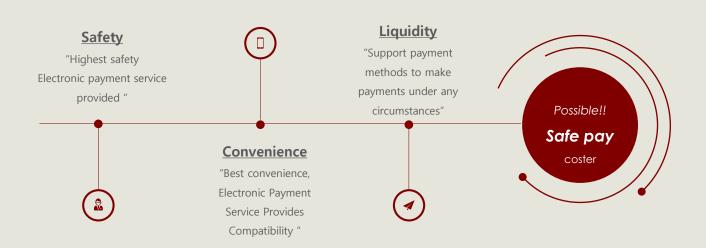

## 1. SAFE PAY

Safe Pay service is the NFC and IC (RF) card-based face-to-face and non-face-to-face payment services of smartphones that overcome the limitations of Swipe and IC card insertion in existing CAT terminals.

t is a service that allows customers to conveniently and safely make payments by using IC (RF) cards that consumers are using, and can increase the sales of sellers by providing various payment channels to buyers.

"For customers who can't visit the merchant or who can't buy directly, the buyer can make a smooth payment by requesting a payment from a third party."

Reassuring Pay can replace the existing card terminal, can be used by a variety of vendors in a variety of industries, and provides a smart simple payment service.