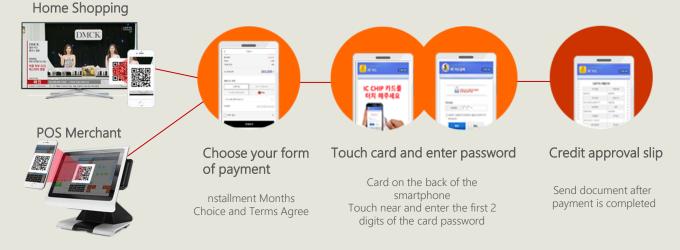

## 5-1. MAIN SERVICE - ONLINE / MOBILE PAYMENT SERVICE

Directly touch the card (IC Chip) on the smartphone (NFC) + enter the 2-digit password and pay

5-2. MAIN SERVICE - O2OSERVICE (DELIVERY, QUICK, DOOR-TO-DOOR, ETC.)PAYMENT

Pay by touching the smartphone (MT terminal) when paying for customer visits

### 5-3. MAIN SERVICE- REMOTE PAYMENT SERVICE

At the time of payment, such as a PC shopping mall or a small market without a payment system For payments, such as PC shopping malls or small markets without a payment system

## 5-4. MAIN SERVICE- QR / BAR CODE PAYMENT SERVICE

Wherever you can attach a QR code, such as home shopping, shopping malls, or POS Touch the card (IC Chip) directly to the smartphone (NFC) after shooting the QR code Enter two digit password and pay