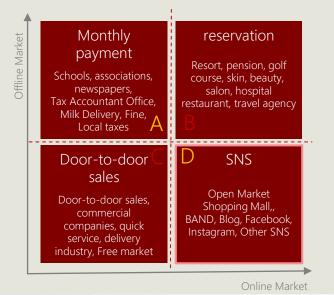

## 'TARGET / NEED MARKET 'PLAN

Attract merchants and customers through 'target market strategy' or 'need market strategy' depending on online and offline market

Expect merchants to increase sales, reduce costs, and promote advertising by tailoring services to online and offline markets

Expect to improve service satisfaction through online / offline merchant promotion, storage rate and efficiency through customized service according to merchant needs and customer base needs