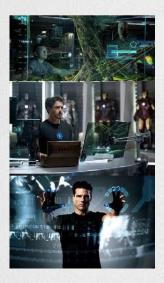

#### **Transparent Display**

- Transparent display is a representative future technology that often appears in the screen "Minority Report", "Iron Man", "Avatar", etc.
- It is a visually transparent device using transparent electronic devices. It is transparent like glass, and the reverse side of the display is transparent.