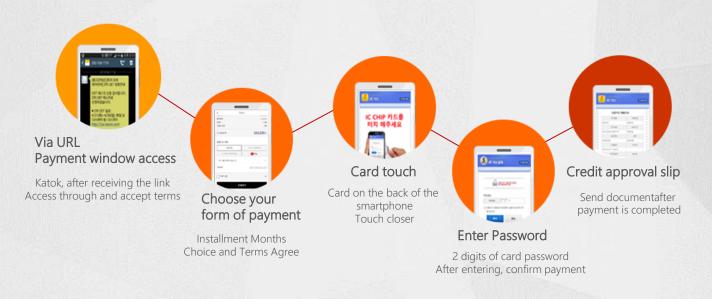

## Peace of mind Easy payment service

When purchasing online / mobile To touch the card directly on the smartphone Easy payment system

#### Remote payment service

Go to the payment window via the URL you received as a text message Touch card directly to pay

#### Terminal (POS) / QR Code Direct payment service

Through terminal touch payment solution QR code for O2O service, TV home shopping, etc. Recognition payment service

**STER** 

#### Voice recognition payment service

Contains passwords and digital codes Scan the target sound Services that lead to payment