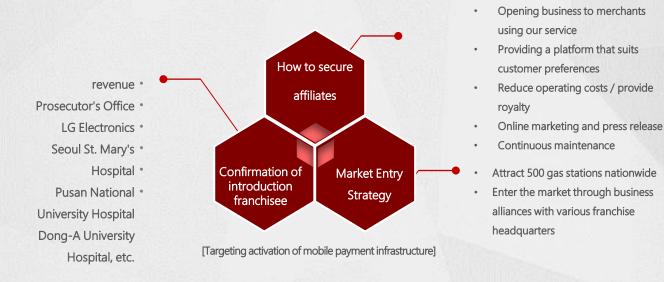

## 7. MERCHANT ATTRACTION PLAN AND BENEFITS

Establishing a bridgehead for the domestic market through decision-making (completion) of safe payment in advance from merchants in various industries

## 'TARGET / NEED MARKET 'PLAN

Attract merchants and customers through 'target market strategy' or 'need market strategy' depending on online and offline market

Expect merchants to increase sales, reduce costs, and promote advertising by tailoring services to online and offline markets

Expect to improve service satisfaction through online / offline merchant promotion, storage rate and efficiency through customized service according to merchant needs and customer base needs