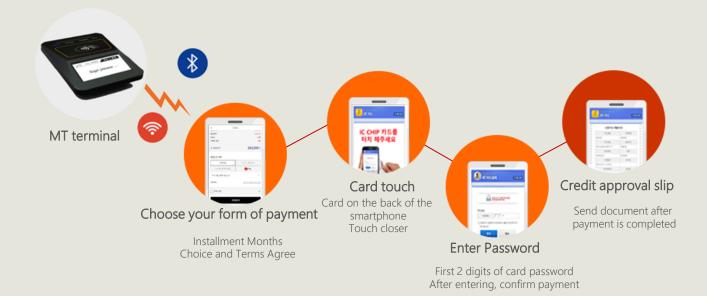

E



Payment completed with just one touch

Quick and easy because it directly contacts the IC Chip without card information input procedure



Technology that does not store personal information

Hacking, forgery and duplication without leaving card information. Excellent security without the risk of information leakage



Electronic payment using smartphone

Provide convenience for customers' payment such as online / offline service O2O, delivery, door-to-door sales

4. FEATURES





## 5-1. MAIN SERVICE - ONLINE / MOBILE PAYMENT SERVICE

Directly touch the card (IC Chip) on the smartphone (NFC) + enter the 2-digit password and pay



5-2. MAIN SERVICE - O2OSERVICE (DELIVERY, QUICK, DOOR-TO-DOOR, ETC.)PAYMENT

Pay by touching the smartphone (MT terminal) when paying for customer visits





### 5-3. MAIN SERVICE- REMOTE PAYMENT SERVICE

At the time of payment, such as a PC shopping mall or a small market without a payment system For payments, such as PC shopping malls or small markets without a payment system



## 5-4. MAIN SERVICE- QR / BAR CODE PAYMENT SERVICE

Wherever you can attach a QR code, such as home shopping, shopping malls, or POS Touch the card (IC Chip) directly to the smartphone (NFC) after shooting the QR code Enter two digit password and pay





## 6. PAYMENT SERVICE BENEFITS

- Merchant Benefits
  - Expand customer needs
  - Increased customer satisfaction
  - Increased sales nature
  - Maintain existing system, reduce relative cost
  - Convenient sales management
  - Increased storage rate and efficiency through remote payment





- Customer benefits