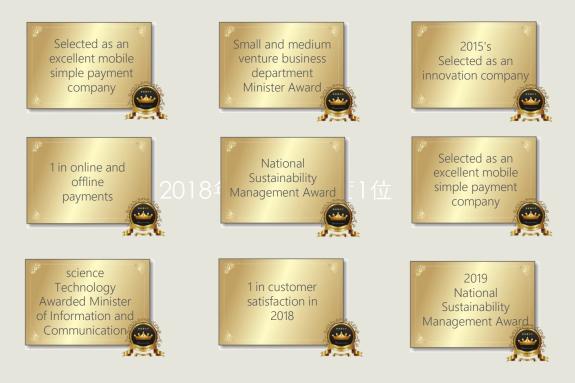

## 4. PATENT AND AWARDS

Patents related to service and biometrics that can be easily paid by touching IC chip credit card on smartphone NFC without entering and storing credit card information

Major patent

Awards