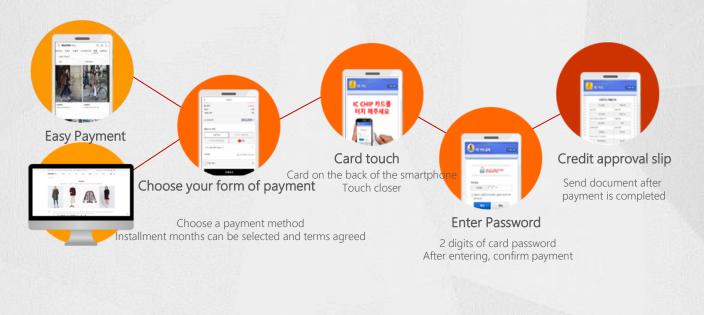

## Peace of mind Easy payment service

When purchasing online / mobile To touch the card directly on the smartphone Easy payment system

## 3. CORE VALUE

Payment completed with just one touch

Quick and easy because it directly contacts the IC Chip without card information input procedure

Technology that does not store personal information

Hacking, forgery and duplication without leaving card information. Excellent security without the risk of information leakage

Electronic payment using smartphone

Provide convenience for customers' payment such as online / offline service O2O, delivery, door-to-door sales

## 5-1. MAIN SERVICE - ONLINE / MOBILE PAYMENT SERVICE

Directly touch the card (IC Chip) on the smartphone (NFC) + enter the 2-digit password and pay

5-2. MAIN SERVICE - O2OSERVICE (DELIVERY, QUICK, DOOR-TO-DOOR, ETC.)PAYMENT