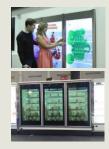

#### **Transparent Display**

- Transparent display is a representative future technology that often appears in the screen "Minority Report", "Iron Man", "Avatar", etc.
- It is a visually transparent device using transparent electronic devices. It is transparent like glass, and the reverse side of the display is transparent.

### • Transparent display product

Indoor / outdoor signage, DID, showcase, glass window attachment, ceiling installation, convenience store, large mart refrigerator, transparent LED and LED product

Refresh rate