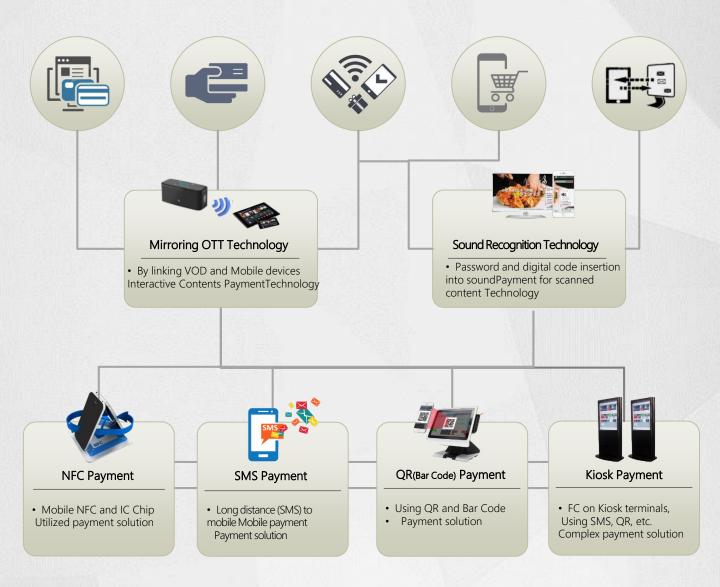

## INTRO.

- 1. Peace of mind
- 2. CORE TECHNOLOGY
- 3. CORE VALUE
- 4. Features
- 5. MAIN SERVICE
  - ONLINE / MOBILE PAYMENT SERVICE
  - O2O PAYMENT SERVICE
  - REMOTE PAYMENT SERVICE
  - QR/BAR CODE PAYMENT SERVICE
- 6. PAYMENT SERVICE BENEFITS
- 7. IOT BASED MOBILE PAYMENT TECHNOLOGY
  - MIRRORING OTT
  - KIOSK
  - SOUND RECOGNITION

## 7-1. IOT BASED MOBILE PAYMENT TECHNOLOGY - MIRRORING OTT

#### Mirroring OTT Technical overview •

## Mirroring OTT

viewing

Development of sales / event product image information display and payment function service through mobile linkage and related world's first two-way OTT service in connection with technology related event / promotion trigger exposure and rearviewing solution application technology while watching TV

## 7-2. IOT BASED MOBILE PAYMENT TECHNOLOGY- KIOSK

•

## 7-2. IOT BASED MOBILE PAYMENT TECHNOLOGY- SOUND RECOGNITION

#### Smart Menu

- The smart menu board allows any customer to sit at the table, view and select menus comfortably, and order and pay from the seat without waiting in line.

Earn coupons and earn & conveniently pay at once!

#### Sound Coding

- IoT service technology that connects sound to a purchase when scanning it with a smartphone camera

Convenience

Easily purchase products from TV commercials, home shopping and drama (PPL)

Simplicity

Quickly make purchase decisions with information connected after sound recognition