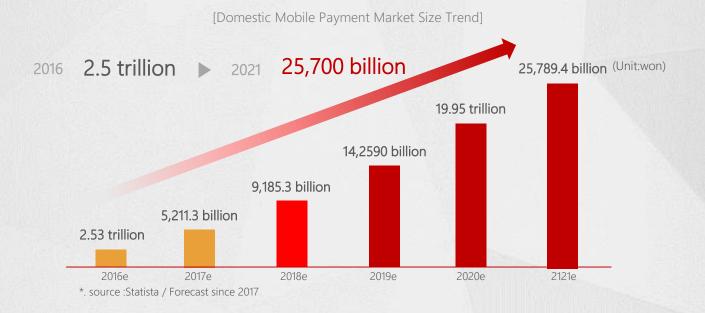

## 1. MOBILE PAYMENT GROWTH PROSPECTS

The domestic mobile payment market is also growing every year, with 2021 estimates higher than the Statista-announced US levels.