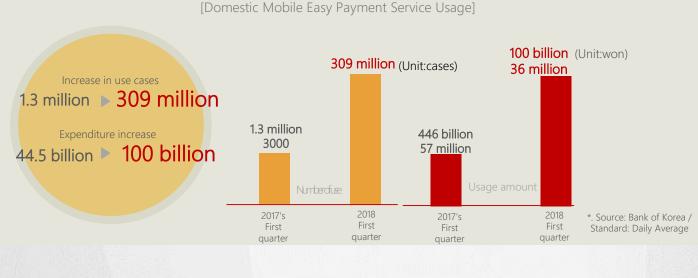

## 2. SIMPLE PAYMENT USAGE STATUS IN MOBILE PAYMENT MARKET

Easy payment for the first quarter of 2018 Average daily More than 100 billion, 10.4% increase compared to the same period last year. Due to the nature of easy payment, preemption can attract long-term customers.