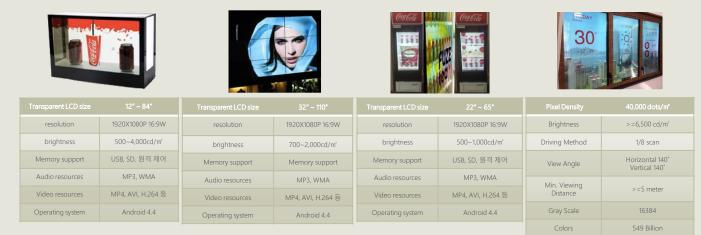

#### **Transparent Display**

- Transparent display is a representative future technology that often appears in the screen "Minority Report", "Iron Man", "Avatar", etc.
- It is a visually transparent device using transparent electronic devices. It is transparent like glass, and the reverse side of the display is transparent.

### • Transparent display product

Indoor / outdoor signage, DID, showcase, glass window attachment, ceiling installation, convenience store, large mart refrigerator, transparent LED and LED product

Refresh rate